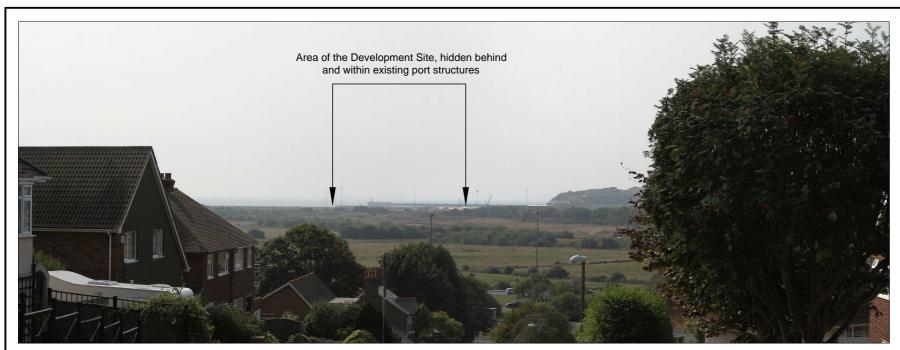

**Viewpoint Location 12: From Station Road** 

Viewpoint Location 13: From Bridleway No. N32e

Based upon the Ordnance Survey maps with the permission of the controller of Her Majesty's Stationery Office, © Crown Copyright reserved. Licence number AR100019096.

Viewpoint Analysis, Viewpoint Location 12 and 13 From North-east Newhaven (Existing views)

| , ,         |          |           |            |
|-------------|----------|-----------|------------|
| CAD Ref:    | Version: | Drawn by: | Scale:     |
| PN1081-D6v4 | 4        | RB        | Map 1:25,0 |