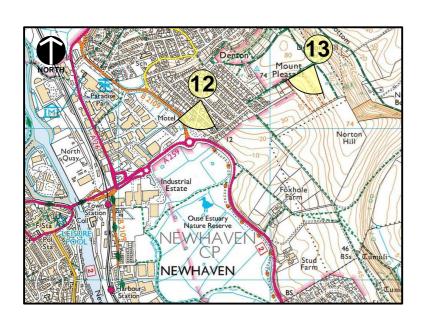

**Viewpoint Location 12: From Station Road** 

Viewpoint Location 13: From Bridleway No. N32e

Based upon the Ordnance Survey maps with the permission of the controller of Her Majesty's Stationery Office, © Crown Copyright reserved. Licence number AR100019096.

Viewpoint Analysis, Viewpoint Location 12 and 13 From North-east Newhaven (Existing views)

| , ,         |          |           |            |
|-------------|----------|-----------|------------|
| CAD Ref:    | Version: | Drawn by: | Scale:     |
| PN1081-D6v4 | 4        | RB        | Map 1:25,0 |