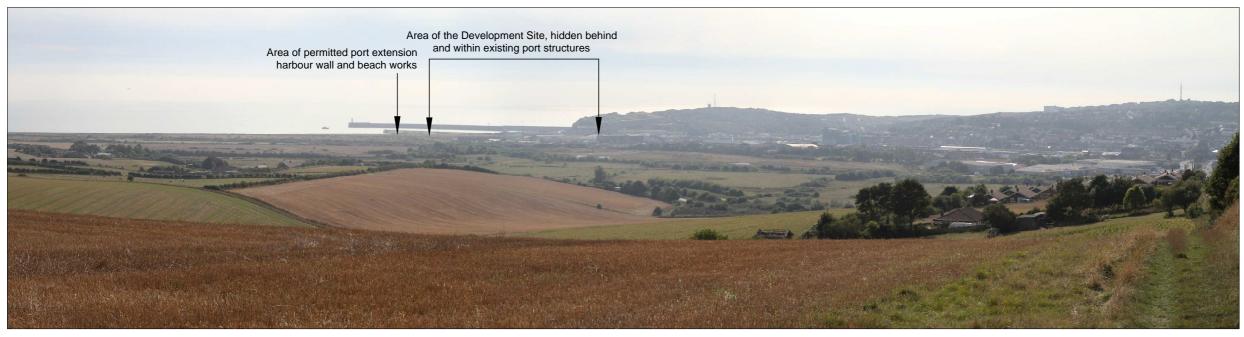

**Viewpoint Location 12: From Station Road** 

Viewpoint Location 13: From Bridleway No. N32e

Based upon the Ordnance Survey maps with the permission of the controller of Her Majesty's Stationery Office, © Crown Copyright reserved. Licence number AR100019096.

Viewpoint Analysis, Viewpoint Location 12 and 13 From North-east Newhaven (Existing views)

| , ,         |          |           |            |
|-------------|----------|-----------|------------|
| CAD Ref:    | Version: | Drawn by: | Scale:     |
| PN1081-D6v4 | 4        | RB        | Map 1:25,0 |